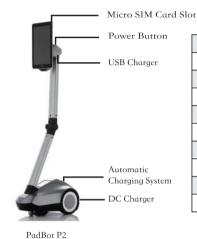

#### WiFi or 4G Network

- WiFi network: it is recommended 8M bandwidth above.
- 4G Network: it is available to use the 4G.Please find the card slot on the top of the robot head. Use your fingernail to pull the cover out.

#### **Battery Charging**

1st way: Plug the power cable into the DC charge of the robot and then plug the power adapter into the electrical outlet.

2st way: Plug the power cable into the DC charge of the charging base and then plug the power adapter into the electrical outlet. After setting robot self charging, the robot will find the charging base automatically. After charging, robot will leave charging base automatically.