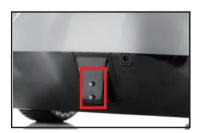

#### **Battery Charging**

1st way: Plug the power cable into the DC charge of the robot and then plug the power adapter into the electrical outlet.

2st way: Plug the power cable into the DC charge of the charging base and then plug the power adapter into the electrical outlet. After setting robot self charging, the robot will find the charging base automatically. After charging, robot will leave charging base automatically.