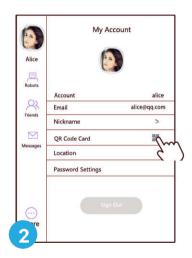

#### 3. (PadBot P2) Open the QR Code:

Click the avatar icon in the left menu to enter "My Account" page. , click the "QR Code Card" to show the QR Code.