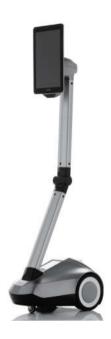

## **Overview**

| Robot Height       | 110 cm     |
|--------------------|------------|
| Robot Width        | 26.6 cm    |
| Robot Depth        | 37.2 cm    |
| Robot Weight       | 6.5 Kg     |
| Battery Capacity   | 5000 mAh   |
| Charging Input     | 12.6V/1.5A |
| Charging Interface | 5.5*2.1    |
| Charge Time        | 6 Hours    |
| Keep-running Time  | 10 Hours   |
| Standby Time       | 40 Hours   |

### **Technical Specifications**

Height: 110cm Width: 26.6cm Depth: 37.2cm

Battery Capacity: 5000mAh

Rated Energy: 55.5Wh

Charging Input: 12.6V/1.5A

Charge Time: 6 Hours Standby Time: 40 Hours

- 1. Do not place robot in humidity, dusty, smoggy or vapor environment.
- 2. Do not place robot in the water, and you can clean it with adamp cloth and mild detergent.
- 3. Do not disassemble the robot.
- 4. Do not throw or drop robot, and don't cause violent shaking or shock to robot.
- 5. Please note that use wrong type battery will cause an explosion risk, be sure to follow the instruction to dispose of used batteries.