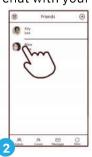

### 6 Video Chat

4. (Phone B) Add friend - Scanning QR Code:
From the "Friend" menu, click the "QR Code Scan" icon to scan the QR Code of Pad A.

5. (Phone B) Building a video chat: From the "Friend" menu, you can click friend's avatar icon, and click the "Video Chat" button to build a video chat with your friend.