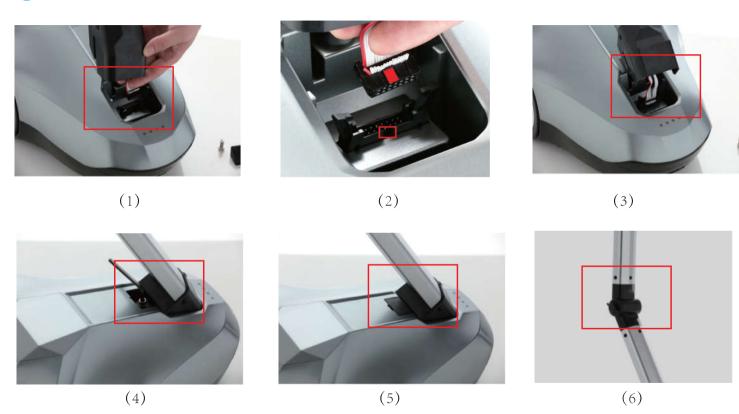

# **User Guide**

## **Overview**





| Robot Height       | 110 cm     |
|--------------------|------------|
| Robot Width        | 26.6 cm    |
| Robot Depth        | 37.2 cm    |
| Robot Weight       | 6.5 Kg     |
| Battery Capacity   | 5000 mAh   |
| Charging Input     | 12.6V/1.5A |
| Charging Interface | 5.5*2.1    |
| Charge Time        | 6 Hours    |
| Keep-running Time  | 10 Hours   |
| Standby Time       | 40 Hours   |

PS:You can charge your tablet which on fixture with PadBot USB charger and your cable.

#### L ist of accessories



1 × AC/DC Adapter



1× Charging Base

### 2 Assemble



### 3

#### **Head Installation Steps**



#### WiFi or 4G Network

- WiFi network: it is recommended 8M bandwidth above.
- 4G Network: it is available to use the 4G.Please find the card slot on the top of the robot head. Use your fingernail to pull the cover out.



#### **Battery Charging**

1st way: Plug the power cable into the DC charge of the robot and then plug the power adapter into the electrical outlet.





2st way: Plug the power cable into the DC charge of the charging base and then plug the power adapter into the electrical outlet. After setting robot self charging, the robot will find the charging base automatically. After charging, robot will leave charging base automatically.







### Using PadBot Apps (For example, we have one PadBot P2 and Phone B)

1. (Phone B) Inst