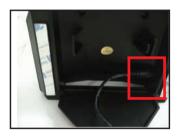

#### WiFi or 4G Network

- WiFi network: it is recommended 8M bandwidth above.
- 4G Network: it is available to use the 4G.Please find the card slot on the top of the robot head. Use your fingernail to pull the cover out.