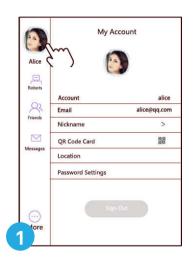

#### 3. (PadBot P2) Open the QR Code:

Click the avatar icon in the left menu to enter "My Account" page. , click the "QR Code Card" to show the QR Code.