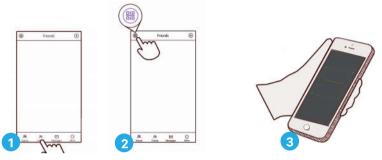

#### 3. (PadBot P2) Open the QR Code:

Click the avatar icon in the left menu to enter "My Account" page. , click the "QR Code Card" to show the QR Code.

### 6 Video Chat

4. (Phone B) Add friend - Scanning QR Code:
From the "Friend" menu, click the "QR Code Scan" icon to scan the QR Code of Pad A.

5. (Phone B) Building a video chat: From the "Friend" menu, you can click friend's avatar icon, and click the "Video Chat" button to build a video chat with your friend.