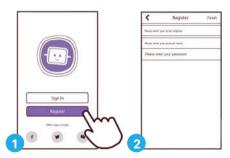

### Using PadBot Apps (For example, we have one PadBot P2 and Phone B)

1. (Phone B) Install PadBot Apps: Download the "PadBot" in Phone B.

iPhone

Android Pad

iPad

2. (PadBot P2 and Phone B) Register account: Open PadBot Apps, registered users enter the account and password, and login your account.