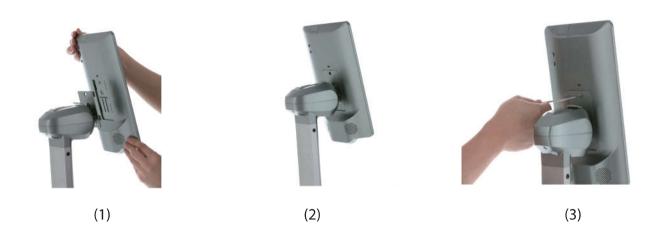

# **User Guide**

## **Overview**





| Robot Height       | 110 cm     |
|--------------------|------------|
| Robot Width        | 26.6 cm    |
| Robot Depth        | 37.2 cm    |
| Robot Weight       | 6.5 Kg     |
| Battery Capacity   | 5000 mAh   |
| Charging Input     | 12.6V/1.5A |
| Charging Interface | 5.5*2.1    |
| Charge Time        | 6 Hours    |
| Keep-running Time  | 10 Hours   |
| Standby Time       | 40 Hours   |

PS:You can charge your tablet which on fixture with PadBot USB charger and your cable.

#### L ist of accessories



1 × AC/DC Adapter



1× Charging Base

### 2 Assemble



### 3

#### **Head Installation Steps**



#### WiFi or 4G Network

- WiFi network: it is recommended 8M bandwidth above.
- 4G Network: it is available to use the 4G.Please find the card slot on the top of the robot head. Use your fingernail to pull the cover out.



#### **Battery Charging**

1st way: Plug the power cable into the DC charge of the robot and then plug the power adapter into the electrical outlet.





2st way: Plug the power cable into the DC charge of the charging base and then plug the power adapter into the electrical outlet. After setting robot self charging, the robot will find the charging base automatically. After charging, robot will leave charging base automatically.







### Using PadBot Apps (For example, we have one PadBot P2 and Phone B)

1. (Phone B) Install PadBot Apps: Download the "PadBot" in P