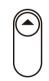

#### Control the Robot

6. (PadBot P2) You can accept or refuse the friend's video chat.

7. (Phone B) Control the robot: Control the robot to move forward, backward, turn left, turn right.

A Moving forward or backward