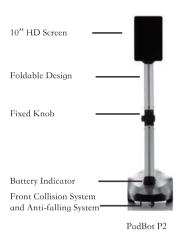

## **Overview**

| Robot Height       | 110 cm     |
|--------------------|------------|
| Robot Width        | 26.6 cm    |
| Robot Depth        | 37.2 cm    |
| Robot Weight       | 6.5 Kg     |
| Battery Capacity   | 5000 mAh   |
| Charging Input     | 12.6V/1.5A |
| Charging Interface | 5.5*2.1    |
| Charge Time        | 6 Hours    |
| Keep-running Time  | 10 Hours   |
| Standby Time       | 40 Hours   |

PS:You can charge your tablet which on fixture with PadBot USB charger and your cable.