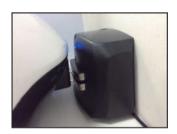

#### **Battery Charging**

1st way: Plug the power cable into the DC charge of the robot and then plug the power adapter into the electrical outlet.

2st way: Plug the power cable into the DC charge of the charging base and then plug the power adapter into the electrical outlet. After setting robot self charging, the robot will find the charging base automatically. After charging, robot will leave charging base automatically.