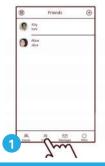

### 6 Video Chat

4. (Phone B) Add friend - Scanning QR Code:
From the "Friend" menu, click the "QR Code Scan" icon to scan the QR Code of Pad A.

5. (Phone B) Building a video chat: From the "Friend" menu, you can click friend's avatar icon, and click the "Video Chat" button to build a video chat with your friend.