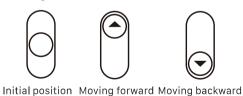

gistered users enter the account and password, and login your account.









#### 3. (PadBot P2) Open the QR Code:

Click the avatar icon in the left menu to enter "My Account" page. , click the "QR Code Card" to show the QR Code.







### 6 Video Chat

4. (Phone B) Add friend - Scanning QR Code:
From the "Friend" menu, click the "QR Code Scan" icon to scan the QR Code of Pad A.



5. (Phone B) Building a video chat: From the "Friend" menu, you can click friend's avatar icon, and click the "Video Chat" button to build a video chat with your friend.











#### Control the Robot

6. (PadBot P2) You can accept or refuse the friend's video chat.



7. (Phone B) Control the robot: Control the robot to move forward, backward, turn left, turn right.



A Moving forward or backward







B Turn left or turn right







Initial position

Turn right

Turn left

### **Technical Specifications**

Height: 110cm Width: 26.6cm Depth: 37.2cm

Battery Capacity: 5000mAh

Rated Energy: 55.5Wh

Charging Input: 12.6V/1.5A

Charge Time: 6 Hours Standby Time: 40 Hours



- 1. Do not place robot in humidity, dusty, smoggy or vapor environment.
- 2. Do not place robot in the water, and you can clean it with adamp cloth and mild detergent.
- 3. Do not disassemble the robot.
- 4. Do not throw or drop robot, and don't cause violent shaking or shock to robot.
- 5. Please note that use wrong type battery will cause an explosion risk, be sure to follow the instruction to dispose of used batteries.



Inbot Technology Ltd.

Address: Room 1221-1222, Huagang Commercial Building, no.140,

West Zh